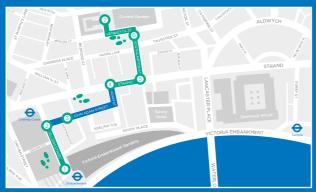

# WALKING TO WORK?

Clean Air Walking Routes.

- Taking a quieter route can reduce your exposure to pollution by 47%.
- Find clean air walking routes at **www.cleanairroutes.london** or use **northbank.london/air-quality**.