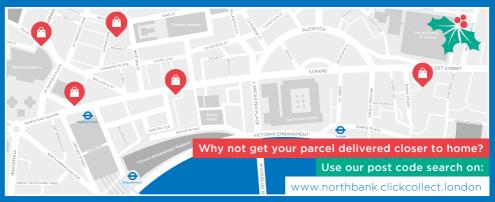

# WORK IN THE NORTHBANK?

There are several Click & Collect points right here.

Find the latest information on the Northbank Click & Collect webpage. Each Click & Collect point is subject to change and availability. www.northbank.clickcollect.london