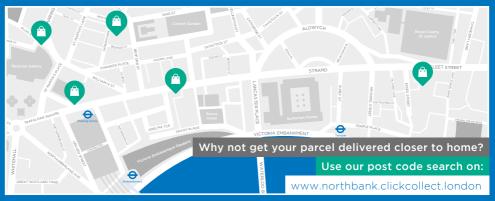

# WORK IN THE NORTHBANK?

There are several Click & Collect points right here.

Find the latest information on the Northbank Click & Collect webpage. Each Click & Collect point is subject to change and availability. www.northbank.clickcollect.london